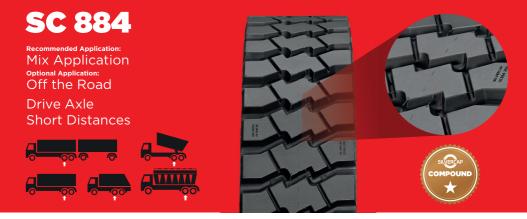

## CHARACTERISTICS

Tread rubber patten application using in rigorous conditions of use, strong blocks offering high traction capability, suitable for off-road use.

| TECHNICAL DATA |          |           |             |             |                       |      |                |
|----------------|----------|-----------|-------------|-------------|-----------------------|------|----------------|
| N#             | Wi<br>mm | dth<br>In | Tread<br>mm | Depth<br>In | Recommended Tire      | Size | Lenght<br>(mm) |
| 9              | 230      | 9         | 22          | 28/32       | 295/80R22.5   11R22.5 | М    | 3.210          |
| 9.5            | 240      | 9 4/8     | 22          | 28/32       | 295/80R22.5           | М    | 3.220          |
| 10             | 250      | 9 7/8     | 22          | 28/32       | 295/80R22.5           | М    | 3.200          |